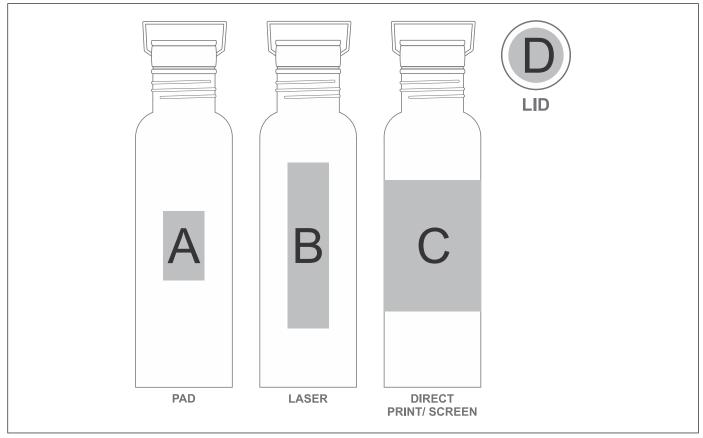

#### **Position A**

1. Pad Printing (PC) 4 Colours

Size: 30mm wide x 50mm high

### **Position C**

1. Screen Wrap (SW) 1 Colour

Size: 140mm wide x 120mm high

2. Digital Print Drinkware (DP-C)

Full Colour

Size: 100mm wide x 80mm high

3. Digital Print Drinkware (DP-D)

Full Colour

Size: 220mm wide x 95mm high

#### **Position B**

1. Laser Engraving (LB) N/A

Size: 30mm wide x 120mm high

#### **Position D**

1. Laser Engraving (LC) N/A

Size: 40mm wide x 40mm high